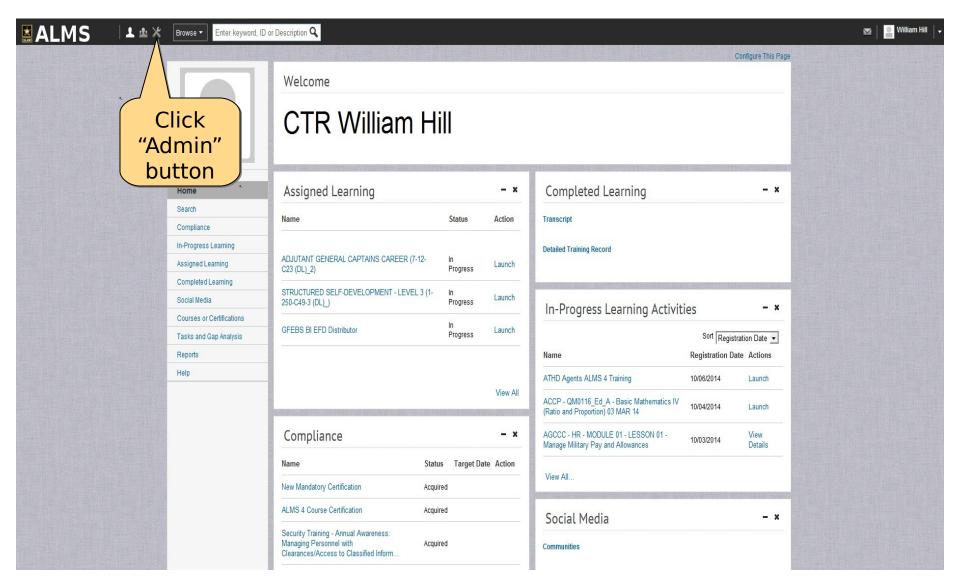

### View a Learner's Enrollments and Course Record/Results

# Enrollments and Course Record/Results

| <b>ALMS</b>                                                  | Lenter keyword, ID or Description Q  Enter keyword, ID or Description Q        | ⊠   <u></u> Willi |
|--------------------------------------------------------------|--------------------------------------------------------------------------------|-------------------|
| Learning People Tasks/MOS/C                                  | MF Communities Instruction Registration Training Coordination System           |                   |
| Catalog Topic Temp                                           | Topic Template                                                                 |                   |
| Topics  Easy Entry T  Session Terr  Audience Ty  Catalog Gui | Title ID  Domain Audience Type/Sub Type  Configure   Save Search Query  Search |                   |
| Package Tasks Course or plates Course or vords               | Topic Template New Topic Template   Quick Topic Template                       |                   |
| Click the "Po                                                | eople" tab                                                                     |                   |
| Curricula                                                    |                                                                                |                   |
| Course Iterations                                            |                                                                                |                   |
| Import                                                       |                                                                                |                   |
| esources                                                     |                                                                                |                   |
| Continuing Education Plans                                   |                                                                                |                   |
| egacy Assessments                                            |                                                                                |                   |
| Knowledge Base                                               |                                                                                |                   |